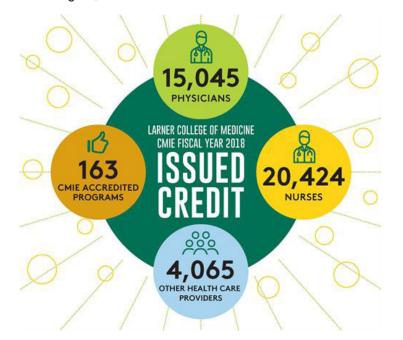

The Larner College of Medicine is accredited by the American Nurses Credentialing Center (ANCC), the Accreditation Council for Pharmacy Education (ACPE), and the Accreditation Council for Continuing

Medical Education (ACCME), to provide continuing medical education for the healthcare team. Every effort is made to ensure that specialty society credit is also obtained for appropriate programs, so that professionals attending these courses may earn the credit most useful to them in fulfilling their continuing education requirements.