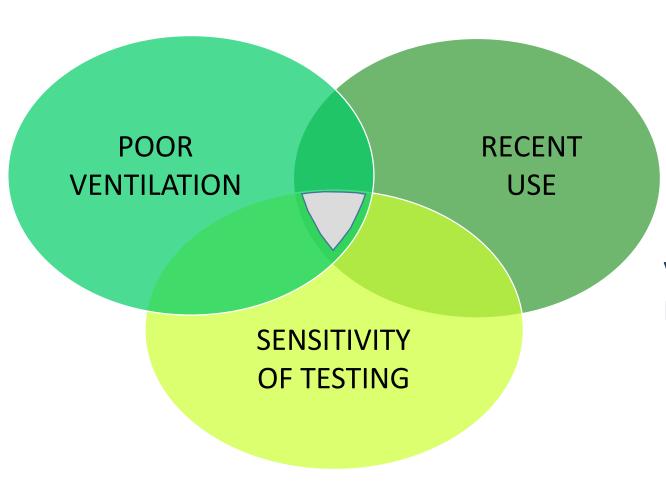

#### Case 4- Melissa

- 21yr old woman presents to her first prenatal visit at 8 weeks. She is very excited and nervous.
- You screen for substance use with a paper questionnaire and Melissa reports quitting marijuana 3 months ago. She then states she is using CBD oil for her nausea and vomiting.
- After discussing the possible negative effects of all substances on fetal development Melissa starts crying and states her boyfriend still smokes marijuana around her and worries it may have hurt the baby. She asks you to test her "for all drugs" to be sure her baby is ok.