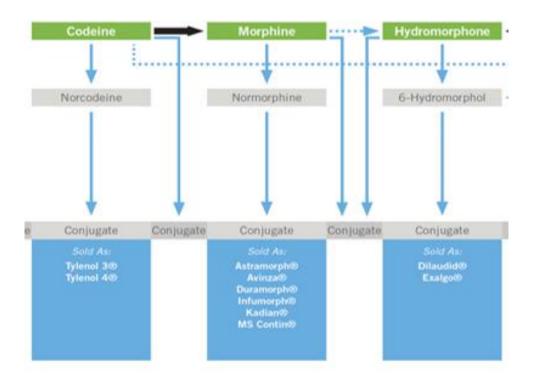

## How is it all Explained?

- Hydromorphone is minor metabolite of morphine
  - Comprises ≤10% of total morphine
- Codeine is trace impurity in morphine production
  - Estimated range of 0.04-0.5%