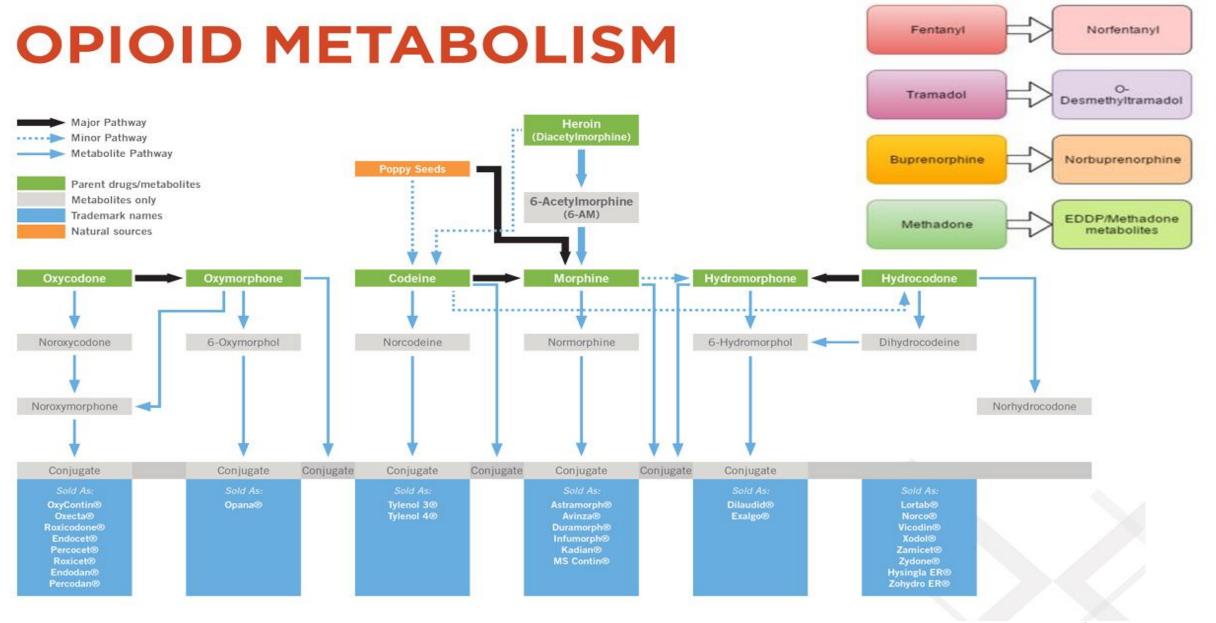

### Not All Opioid Tests are Created Equal

 Opioids are a class of drugs with similar effects but different structures

- Opioid Drug Screen antibodies are designed against one structure
  - Slight differences in structure can lead to negative results
- Cross-reactivity of one opioid to a particular opioid screen differs between manufacturers

#### Opioid Screen General Rules of Thumb

- Standard Opiate Screen:
  - Detects well: Morphine, Codeine, 6-MAM
  - Detects ok: Hydrocodone, Hydromorphone, Heroin
  - Does not detect: Oxycodone, Oxymorphone, Methadone, Buprenorphine, Tramadol, Tapentadol, Fentanyl
- Standard Oxycodone Screen:
  - Detects well: Oxycodone, Oxymorphone
  - Does not detect: All others

### Opioid Screen General Rules of Thumb

- The following Opioids are their own test/order:
  - Methadone
  - Buprenorphine
  - Fentanyl
  - Tramadol
  - Tapentadol
  - 6-MAM
  - Propoxyphene

#### Be Mindful of Panels

- Opioid Panels are lab specific
  - Common terms include Extended, Comprehensive, Complete
    - But that does not mean they are
  - Always verify the individual drugs covered in a panel
  - Make sure you speak with your lab to interpret results correctly