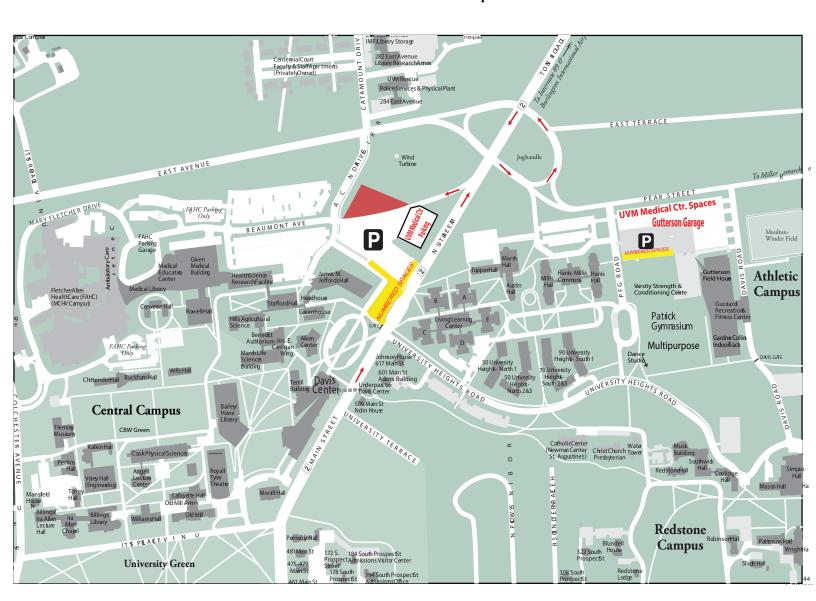

## **DIRECTIONS:**

TRANSPORTATION AND PARKING SERVICES

From I-89 take exit 14 W onto Rt 2, Williston Rd. Once past the Sheraton Hotel take slight right onto East Avenue.

Take immediate left and cross Main St onto Spear Street. Take second right onto PFG Rd. and then left into Gutterson Garage/lot. Park in any of the three levels except where it is signed as Med Center Parking only or numbered spaces.

Do Not Park in UVM Medical Ctr. Section of lot or Numbered Spaces